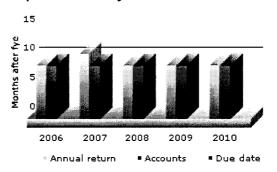

# **Financial summary**

| Financial year end<br>(FYE) | Income  | Spending | Accounts received | Annual<br>Return/Annual<br>Update received |
|-----------------------------|---------|----------|-------------------|--------------------------------------------|
| 31 Mar 2010                 | £82,453 | £49,727  | 23 Dec 2010       | 24 Dec 2010                                |
| 31 Mar 2009                 | £32,270 | £17,745  | 14 Dec 2009       | 14 Dec 2009                                |
| 31 Mar 2008                 | £15,840 | £25,755  | 13 Dec 2008       | 13 Dec 2008                                |
| 31 Mar 2007                 | £25,289 | £28,074  | 12 Dec 2007       | 21 Feb 2008 (21 days<br>late)              |
| 31 Mar 2006                 | £28,628 | £11,943  | 28 Dec 2006       | 28 Dec 2006                                |