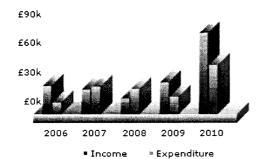

# **Financial summary**

| Financial year end<br>(FYE) | Income  | Spending | Accounts received | Annual<br>Return/Annual<br>Update received |
|-----------------------------|---------|----------|-------------------|--------------------------------------------|
| 31 Mar 2010                 | £82,453 | £49,727  | 23 Dec 2010       | 24 Dec 2010                                |
| 31 Mar 2009                 | £32,270 | £17,745  | 14 Dec 2009       | 14 Dec 2009                                |
| 31 Mar 2008                 | £15,840 | £25,755  | 13 Dec 2008       | 13 Dec 2008                                |
| 31 Mar 2007                 | £25,289 | £28,074  | 12 Dec 2007       | 21 Feb 2008 (21 days<br>late)              |
| 31 Mar 2006                 | £28,628 | £11,943  | 28 Dec 2006       | 28 Dec 2006                                |